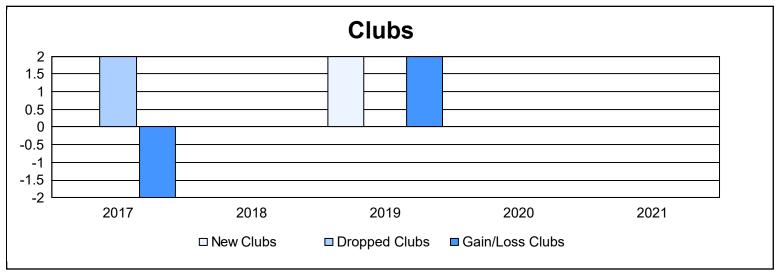

District 63 As of June 2021 Cumulative

| Year      | New<br>Clubs | Dropped<br>Clubs | Gain/<br>Loss<br>Clubs | New<br>Members | Charter<br>Members | Reinstate<br>Members | Transfer<br>Members | Total<br>Member<br>Added | Total<br>Members<br>Dropped | Gain/<br>Loss<br>Members |
|-----------|--------------|------------------|------------------------|----------------|--------------------|----------------------|---------------------|--------------------------|-----------------------------|--------------------------|
| 2016-2017 | 0            | 2                | -2                     | 54             | 2                  | 2                    | 3                   | 61                       | 84                          | -23                      |
| 2017-2018 | 0            | 0                | 0                      | 46             | 1                  | 8                    | 4                   | 59                       | 46                          | 13                       |
| 2018-2019 | 2            | 0                | 2                      | 57             | 46                 | 2                    | 1                   | 106                      | 78                          | 28                       |
| 2019-2020 | 0            | 0                | 0                      | 29             | 2                  | 3                    | 2                   | 36                       | 47                          | -11                      |
| 2020-2021 | 0            | 0                | 0                      | 63             | 1                  | 1                    | 2                   | 67                       | 66                          | 1                        |
| Average   | 0            | 0                | 0                      | 50             | 10                 | 3                    | 2                   | 66                       | 64                          | 2                        |